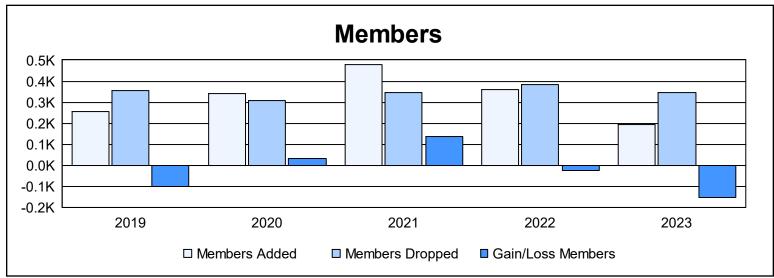

District D 4 As of June 2023 Cumulative

| Year      | New<br>Clubs | Dropped<br>Clubs | Gain/<br>Loss<br>Clubs | New<br>Members | Charter<br>Members | Reinstate<br>Members | Transfer<br>Members | Total<br>Member<br>Added | Total<br>Members<br>Dropped | Gain/<br>Loss<br>Members |
|-----------|--------------|------------------|------------------------|----------------|--------------------|----------------------|---------------------|--------------------------|-----------------------------|--------------------------|
| 2018-2019 | 3            | 0                | 3                      | 178            | 72                 | 3                    | 0                   | 253                      | 353                         | -100                     |
| 2019-2020 | 4            | 0                | 4                      | 189            | 133                | 15                   | 4                   | 341                      | 307                         | 34                       |
| 2020-2021 | 4            | 1                | 3                      | 336            | 128                | 12                   | 3                   | 479                      | 344                         | 135                      |
| 2021-2022 | 1            | 1                | 0                      | 288            | 47                 | 20                   | 5                   | 360                      | 384                         | -24                      |
| 2022-2023 | 0            | 1                | -1                     | 172            | 5                  | 9                    | 6                   | 192                      | 344                         | -152                     |
| Average   | 2            | 1                | 2                      | 233            | 77                 | 12                   | 4                   | 325                      | 346                         | -21                      |