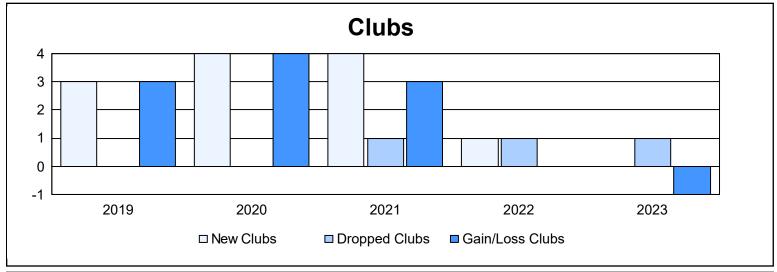

District D 4 As of June 2023 Cumulative

| Year      | New<br>Clubs | Dropped<br>Clubs | Gain/<br>Loss<br>Clubs | New<br>Members | Charter<br>Members | Reinstate<br>Members | Transfer<br>Members | Total<br>Member<br>Added | Total<br>Members<br>Dropped | Gain/<br>Loss<br>Members |
|-----------|--------------|------------------|------------------------|----------------|--------------------|----------------------|---------------------|--------------------------|-----------------------------|--------------------------|
| 2018-2019 | 3            | 0                | 3                      | 178            | 72                 | 3                    | 0                   | 253                      | 353                         | -100                     |
| 2019-2020 | 4            | 0                | 4                      | 189            | 133                | 15                   | 4                   | 341                      | 307                         | 34                       |
| 2020-2021 | 4            | 1                | 3                      | 336            | 128                | 12                   | 3                   | 479                      | 344                         | 135                      |
| 2021-2022 | 1            | 1                | 0                      | 288            | 47                 | 20                   | 5                   | 360                      | 384                         | -24                      |
| 2022-2023 | 0            | 1                | -1                     | 172            | 5                  | 9                    | 6                   | 192                      | 344                         | -152                     |
| Average   | 2            | 1                | 2                      | 233            | 77                 | 12                   | 4                   | 325                      | 346                         | -21                      |